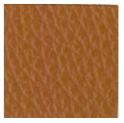

## Bogota

Bogota is a bovine hides with thickness of 1.4 - 1.6mm. It is chrome tanned, with prints, big pebbles, and pigmented finish. The average size of Bogota leather is 4 - 5 sq.mtrs.

BO09

BO14

BO10

BO15

BO19

BO20

BO24

BO29

BO34

BO25

BO30

BO35