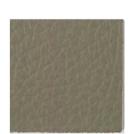

## Bogota

Bogota is a bovine hides with thickness of 1.4 - 1.6mm. It is chrome tanned, with prints, big pebbles, and pigmented finish. The average size of Bogota leather is 4 - 5 sq.mtrs.

BO09

BO14

BO10

BO15