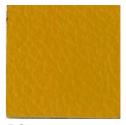

## Bogota

Bogota is a bovine hides with thickness of 1.4 - 1.6mm. It is chrome tanned, with prints, big pebbles, and pigmented finish. The average size of Bogota leather is 4 - 5 sq.mtrs.

BO09

BO14

BO10

BO15

BO19

BO20

BO24

BO29

BO34

BO25

BO30

BO35