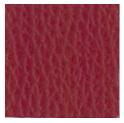

## Bogota

Bogota is a bovine hides with thickness of 1.4 - 1.6mm. It is chrome tanned, with prints, big pebbles, and pigmented finish. The average size of Bogota leather is 4 - 5 sq.mtrs.

BO09

BO14

BO10

BO15