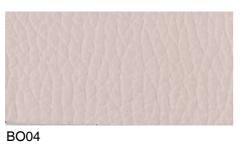

## Bogota

Bogota is a bovine hides with thickness of 1.4 - 1.6mm. It is chrome tanned, with prints, big pebbles, and pigmented finish. The average size of Bogota leather is 4 - 5 sq.mtrs.

BO09

BO14

BO10

BO15