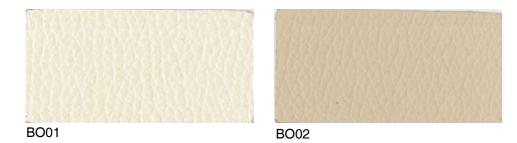

## Bogota

Bogota is a bovine hides with thickness of 1.4 - 1.6mm. It is chrome tanned, with prints, big pebbles, and pigmented finish. The average size of Bogota leather is 4 - 5 sq.mtrs.

BO09

BO14

BO10

BO15