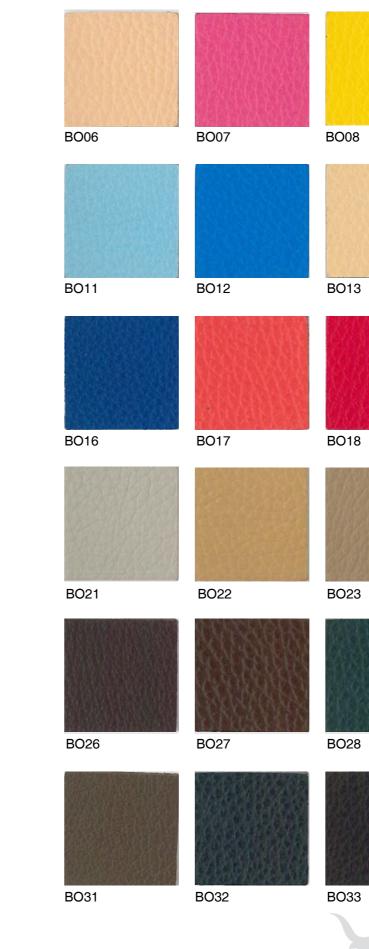

## Bogota

Bogota is a bovine hides with thickness of 1.4 - 1.6mm. It is chrome tanned, with prints, big pebbles, and pigmented finish. The average size of Bogota leather is 4 - 5 sq.mtrs.

BO09

BO14

BO10

BO15