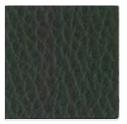

## Bogota

Bogota is a bovine hides with thickness of 1.4 - 1.6mm. It is chrome tanned, with prints, big pebbles, and pigmented finish. The average size of Bogota leather is 4 - 5 sq.mtrs.

BO09

BO14

BO10

BO15