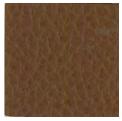

## Bogota

Bogota is a bovine hides with thickness of 1.4 - 1.6mm. It is chrome tanned, with prints, big pebbles, and pigmented finish. The average size of Bogota leather is 4 - 5 sq.mtrs.

BO09

BO14

BO10

BO15

BO19

BO20

BO24

BO29

BO34

BO25

BO30

BO35