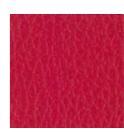

## Bogota

Bogota is a bovine hides with thickness of 1.4 - 1.6mm. It is chrome tanned, with prints, big pebbles, and pigmented finish. The average size of Bogota leather is 4 - 5 sq.mtrs.

BO09

BO14

BO10

BO15

BO19

BO20

BO24

BO29

BO34

BO25

BO30

BO35