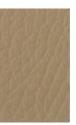

## Bogota

Bogota is a bovine hides with thickness of 1.4 - 1.6mm. It is chrome tanned, with prints, big pebbles, and pigmented finish. The average size of Bogota leather is 4 - 5 sq.mtrs.

BO09

BO14

BO10

BO15