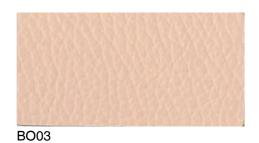

## Bogota

Bogota is a bovine hides with thickness of 1.4 - 1.6mm. It is chrome tanned, with prints, big pebbles, and pigmented finish. The average size of Bogota leather is 4 - 5 sq.mtrs.

BO09

BO14

BO10

BO15